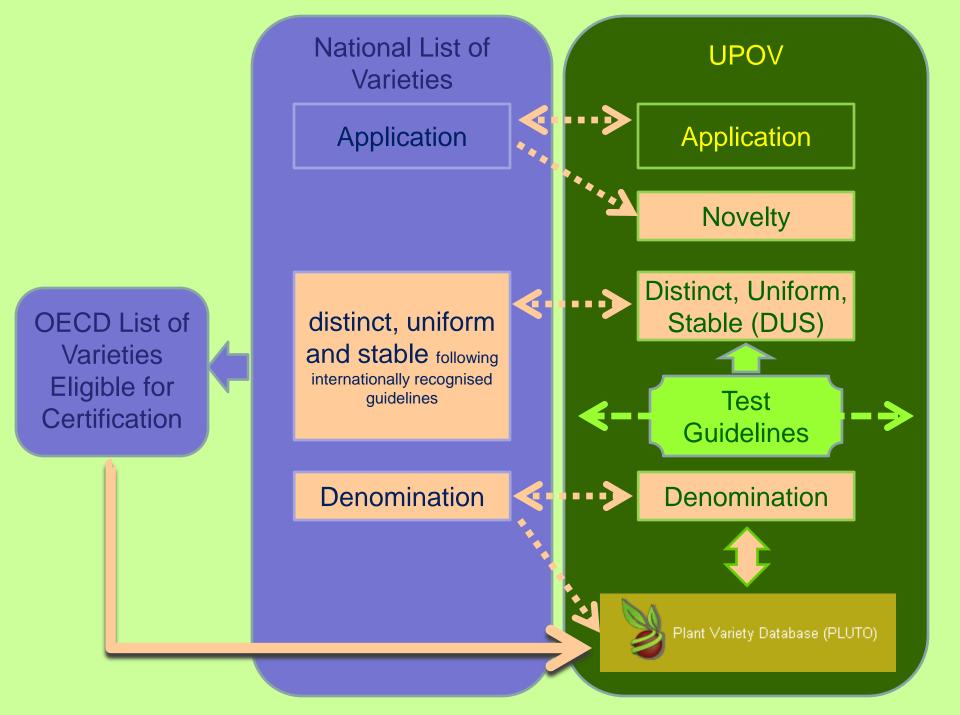

# Preview

- Existing UPOV-OECD cooperation
- Joint UPOV-OECD-ISTA Workshop proposals

National List of

Varieties

selected elements

UPO

Procedure for a New Country to Join One or More OECD Seed Schemes

OECD List of Varieties Eligible for Certification

#### distinct, uniform and stable following internationally recognised guidelines

# **OECD** data in PLUTO database

| ABOUT UF DV MEMBERSHIP UPOV SYSTEM PVP DATA & STATISTICS MEETINGS NEWS                                                                                                                                                                                                                                                                                                                                                                                                                                                                                                                                                                                            |               |  |
|-------------------------------------------------------------------------------------------------------------------------------------------------------------------------------------------------------------------------------------------------------------------------------------------------------------------------------------------------------------------------------------------------------------------------------------------------------------------------------------------------------------------------------------------------------------------------------------------------------------------------------------------------------------------|---------------|--|
|                                                                                                                                                                                                                                                                                                                                                                                                                                                                                                                                                                                                                                                                   |               |  |
| HC NE » AVP DATA & STATISTICS<br>PLUTO: Plant Variety Database<br>The data or ren y in PLUTO is the data in version 201206 of the UPOV-ROM Plant Variety Database. A subscription service will also shortly be introduced for PLUTO, which will allow us to inform use s of uture updates of the data.<br>Term Sear h Denomination Search                                                                                                                                                                                                                                                                                                                         |               |  |
| Search By   + Country org providing info   + Denomination -   -   + Record rest                                                                                                                                                                                                                                                                                                                                                                                                                                                                                                                                                                                   | ite           |  |
| <ul> <li>Applicant  <ul> <li>= </li> <li>Botanic name  <ul> <li>= </li> <li>search p</li> </ul> </li> </ul></li></ul>                                                                                                                                                                                                                                                                                                                                                                                                                                                                                                                                             | filter +      |  |
| Current Search Current Filter                                                                                                                                                                                                                                                                                                                                                                                                                                                                                                                                                                                                                                     |               |  |
|                                                                                                                                                                                                                                                                                                                                                                                                                                                                                                                                                                                                                                                                   | 1 🕨 🖬         |  |
| UPOV Code       Country       Type       Botanical Name       Common Name       App. No       App. Date       Grant date       Denom         AGROP_CRI       QM       ZZZ       Agropyron cristatum       Fairway Crested<br>Wheatgrass       Image: Common Name       App. No       App. Date       Grant date       Denom         AGROP_CRI       QM       ZZZ       Agropyron cristatum       Fairway Crested<br>Wheatgrass       Image: Common Name       App. No       App. Date       Grant date       Denom         AGROP_CRI       QM       ZZZ       Agropyron cristatum       Fairway Crested<br>Wheatgrass       Image: Common Name       Acc Parkland | ination<br>10 |  |