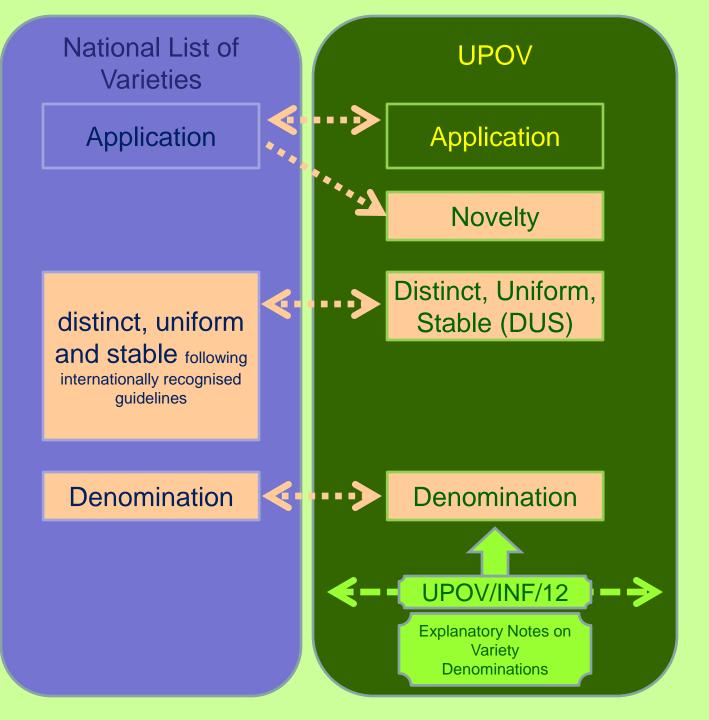

# Preview

- Existing UPOV-OECD cooperation
- Joint UPOV-OECD-ISTA Workshop proposals

National List of

Varieties

selected elements

UPO

Procedure for a New Country to Join One or More OECD Seed Schemes

OECD List of Varieties Eligible for Certification

#### distinct, uniform and stable following internationally recognised guidelines