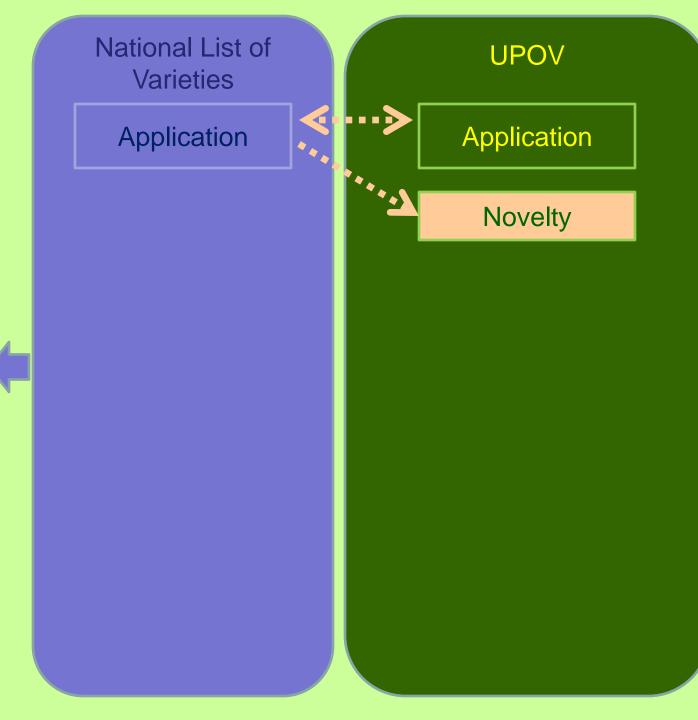

# Preview

- Existing UPOV-OECD cooperation
- Joint UPOV-OECD-ISTA Workshop proposals

National List of

Varieties

selected elements

UPO

Procedure for a New Country to Join One or More OECD Seed Schemes

OECD List of Varieties Eligible for Certification