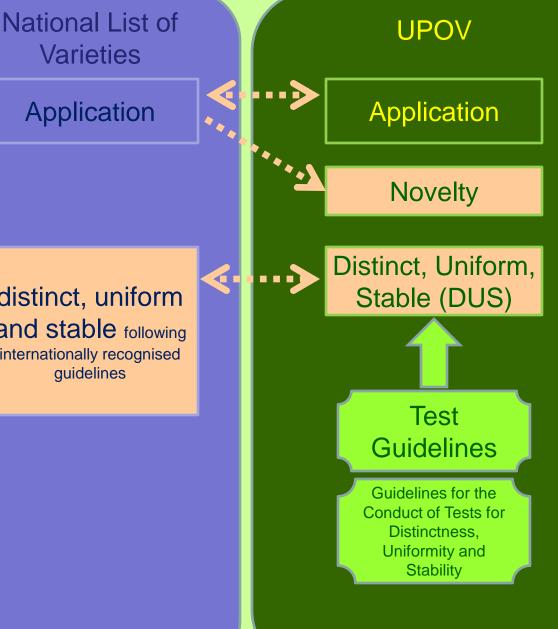

# Preview

- Existing UPOV-OECD cooperation
- Joint UPOV-OECD-ISTA Workshop proposals

National List of

Varieties

selected elements

UPO

Procedure for a New Country to Join One or More OECD Seed Schemes

OECD List of Varieties Eligible for Certification

#### distinct, uniform and stable following internationally recognised guidelines