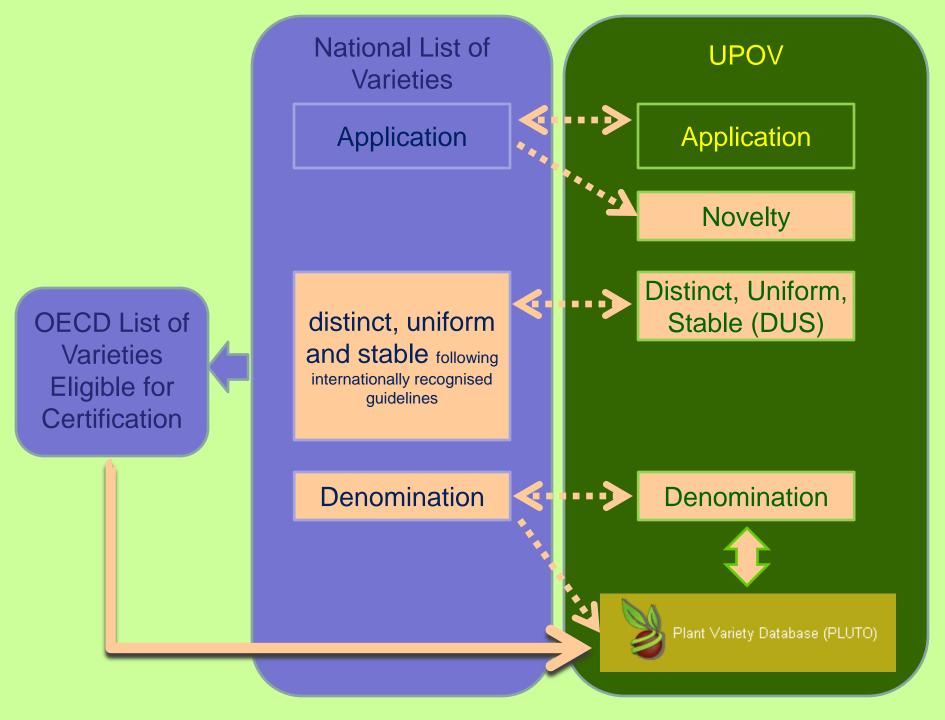

# Preview

- Existing UPOV-OECD cooperation
- Joint UPOV-OECD-ISTA Workshop proposals

National List of

Varieties

selected elements

UPO

Procedure for a New Country to Join One or More OECD Seed Schemes

OECD List of Varieties Eligible for Certification

#### distinct, uniform and stable following internationally recognised guidelines

# **OECD** data in PLUTO database

| ABOUT UF DV MEMBERSHIP UPOV SYSTEM PVP DATA & STATISTICS MEETINGS NEWS                                                                                                                                                                                                                                                                                                                                                                                                                                                                                                                                                                                            |               |  |
|-------------------------------------------------------------------------------------------------------------------------------------------------------------------------------------------------------------------------------------------------------------------------------------------------------------------------------------------------------------------------------------------------------------------------------------------------------------------------------------------------------------------------------------------------------------------------------------------------------------------------------------------------------------------|---------------|--|
|                                                                                                                                                                                                                                                                                                                                                                                                                                                                                                                                                                                                                                                                   |               |  |
| HC NE » AVP DATA & STATISTICS<br>PLUTO: Plant Variety Database<br>The data or ren y in PLUTO is the data in version 201206 of the UPOV-ROM Plant Variety Database. A subscription service will also shortly be introduced for PLUTO, which will allow us to inform use s of uture updates of the data.<br>Term Sear h Denomination Search                                                                                                                                                                                                                                                                                                                         |               |  |
| Search By   + Country org providing info   + Denomination -   -   + Record rest                                                                                                                                                                                                                                                                                                                                                                                                                                                                                                                                                                                   | ite           |  |
| <ul> <li>Applicant  <ul> <li>= </li> <li>Botanic name  <ul> <li>= </li> <li>search p</li> </ul> </li> </ul></li></ul>                                                                                                                                                                                                                                                                                                                                                                                                                                                                                                                                             | filter +      |  |
| Current Search Current Filter                                                                                                                                                                                                                                                                                                                                                                                                                                                                                                                                                                                                                                     |               |  |
|                                                                                                                                                                                                                                                                                                                                                                                                                                                                                                                                                                                                                                                                   | 1 🕨 🖬         |  |
| UPOV Code       Country       Type       Botanical Name       Common Name       App. No       App. Date       Grant date       Denom         AGROP_CRI       QM       ZZZ       Agropyron cristatum       Fairway Crested<br>Wheatgrass       Image: Common Name       App. No       App. Date       Grant date       Denom         AGROP_CRI       QM       ZZZ       Agropyron cristatum       Fairway Crested<br>Wheatgrass       Image: Common Name       App. No       App. Date       Grant date       Denom         AGROP_CRI       QM       ZZZ       Agropyron cristatum       Fairway Crested<br>Wheatgrass       Image: Common Name       Acc Parkland | ination<br>10 |  |