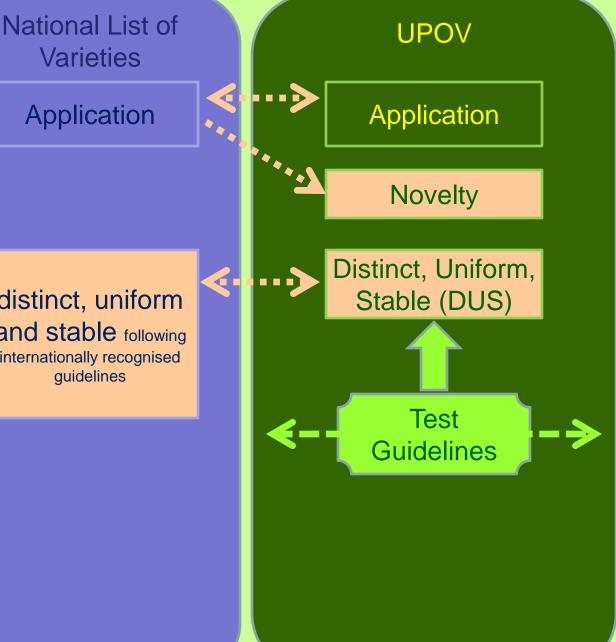

# Preview

- Existing UPOV-OECD cooperation
- Joint UPOV-OECD-ISTA Workshop proposals

National List of

Varieties

selected elements

UPO

Procedure for a New Country to Join One or More OECD Seed Schemes

OECD List of Varieties Eligible for Certification

#### distinct, uniform and stable following internationally recognised guidelines